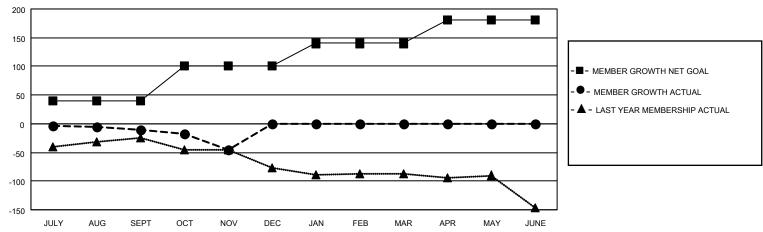

## GOALS AND ACTUAL MEMBERS CUMULATIVE

| DROPPED CLUBS: 4           |    | 19 CLUBS OF 66 ADDED 1 OR MORE<br>NEW MEMBERS | GENDER DISTRIBUTION             |                |     |
|----------------------------|----|-----------------------------------------------|---------------------------------|----------------|-----|
|                            |    | INEW MEMBERS                                  | MALE                            | 1,149 (65.03%) |     |
|                            |    |                                               | FEMALE                          | 618 (34.97%)   |     |
| DROPPED MEMBERS            |    |                                               |                                 |                |     |
| DECEASED                   | 12 | CLICK HERE FOR CUMULATIVE                     | TOTAL FAMILY UNIT MEMBERS       |                | 247 |
| CLUB CANCELLED 10 OTHER 69 |    | MEMBERSHIP DATA                               |                                 |                |     |
|                            |    |                                               | FAMILY MEMBERS PAYING HALF DUES |                | 124 |
| TOTAL                      | 91 |                                               | DOLO                            |                |     |